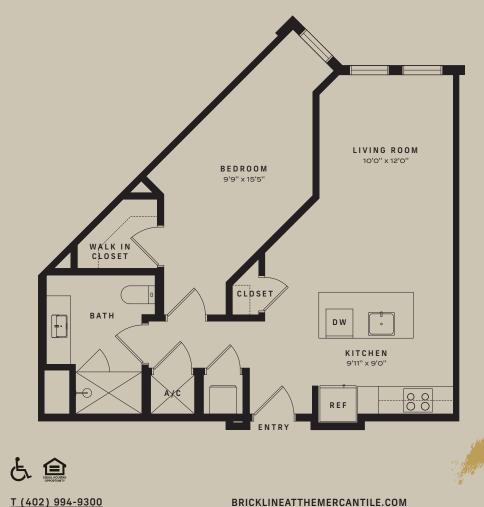

## AT THE MERCANTILE

699 SQ. FT

**1 BEDROOM** 

FARNAM ST

**TS Y J N A A H** 

1 BATH

IOTH ST

901 FARNAM STREET, OMAHA, NE 68102

BRICKLINEATTHEMERCANTILE.COM LEASING@BRICKLINEATTHEMERCANTILE.COM

All dimensions and square footages are approximate and subject to normal construction variances and tolerances. Square footages exceed the usable floor area. Any depictions of personal or condominium property, including without limitation any interior furniture, equipment, decorations, finishes, fixtures, appliances, furnishings, and landscaping are for illustrative purposes only and will not be included as part of the conveyance. Depicted placements of furniture are for illustrative purposes only and are not coordinated with building systems and/or structural elements. Sponsor reserves the right to make changes in accordance with the terms of the offering plan.