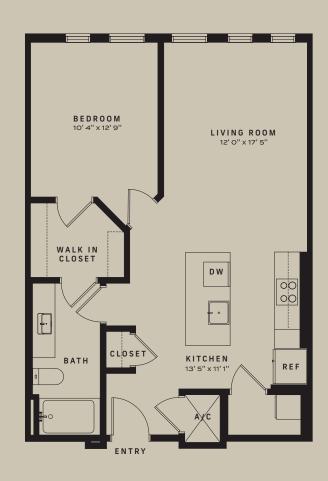

## AT THE MERCANTILE

## UNIT A2

749 SQ. FT

**1 BEDROOM** 

1 BATH

<u>T (402) 994-9300</u>

901 FARNAM STREET, OMAHA, NE 68102

BRICKLINEATTHEMERCANTILE.COM LEASING@BRICKLINEATTHEMERCANTILE.COM

All dimensions and square footages are approximate and subject to normal construction variances and tolerances. Square footages exceed the usable floor area. Any depictions of personal or condominium property, including without limitation any interior furniture, equipment, decorations, finishes, fixtures, appliances, furnishings, and landscaping are for illustrative purposes only and will not be included as part of the conveyance. Depicted placements of furniture are for illustrative purposes only and are not coordinated with building systems and/or structural elements. Sponsor reserves the right to make changes in accordance with the terms of the offering plan.