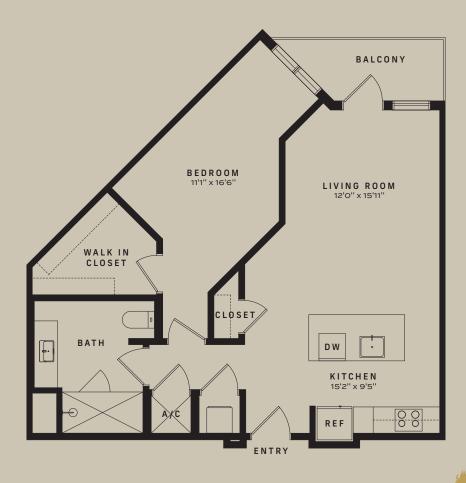

## **UNIT A3.1**

797 SQ. FT

1 BEDROOM

1 BATH

T (402) 994-9300 901 FARNAM STREET, OMAHA, NE 68102 BRICKLINEATTHEMERCANTILE.COM LEASING@BRICKLINEATTHEMERCANTILE.COM

All dimensions and square footages are approximate and subject to normal construction variances and tolerances garee footages exceed the usable floor area. Any depictions of personal or condominium property, including without limitation any interior furniture, equipment, decorations, finishes, fixtures, appliances, furnishings, and landscaping are for illustrative purposes only and will not be included as part of the conveyance. Depicte placements of furniture are for illustrative purposes only and are not coordinated with building systems and/or structural elements. Sponsor reserves the right to make changes in accordance with the terms of the offering plan