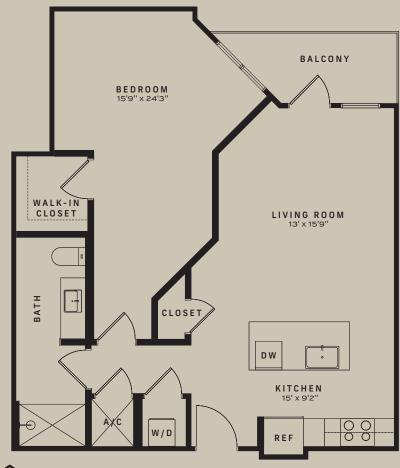

## **UNIT A3.2**

835 SQ. FT

1 BEDROOM

1 BATH

<u>T (402) 994-9300</u> <u>901 FARNAM STREET, OMAHA, NE 68102</u> BRICKLINEATTHEMERCANTILE.COM LEASING@BRICKLINEATTHEMERCANTILE.COM

All dimensions and square footages are approximate and subject to normal construction variances and tolerances Square footages exceed the usable floor area. Any depictions of personal or condominium property, including without limitation any interior furniture, equipment, decorations, finishes, fixtures, appliances, furnishings, and landscaping are for illustrative purposes only and will not be included as part of the conveyance. Depicted placements of furniture are for illustrative purposes only and are not coordinated with building systems and/o structural elements. Sponsor reserves the right to make changes in accordance with the terms of the offering plan.