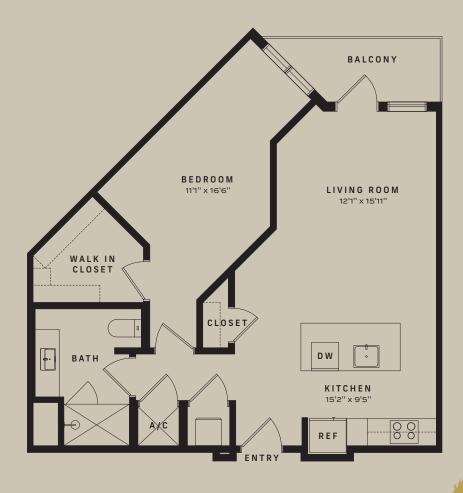

## **UNIT A3**

776 SQ. FT

1 BEDROOM

1 BATH

T (402) 994-9300 901 FARNAM STREET, OMAHA, NE 68102 BRICKLINEATTHEMERCANTILE.COM LEASING@BRICKLINEATTHEMERCANTILE.COM

All dimensions and square footages are approximate and subject to normal construction variances and tolerances garee footages exceed the usable floor area. Any depictions of personal or condominium property, including without limitation any interior furniture, equipment, decorations, finishes, fixtures, appliances, furnishings, and landscaping are for illustrative purposes only and will not be included as part of the conveyance. Depicte placements of furniture are for illustrative purposes only and are not coordinated with building systems and/or structural elements. Sponsor reserves the right to make changes in accordance with the terms of the offering plan