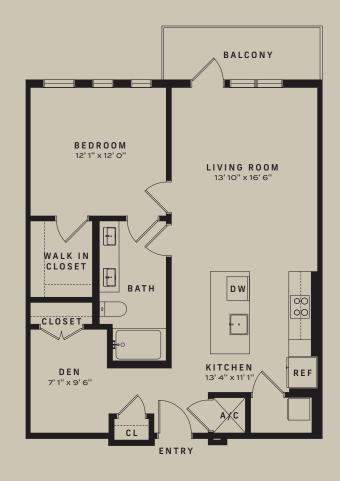

## **UNIT A5.1**

878 SQ. FT

1 BEDROOM

1 BATH

T (402) 994-9300 901 FARNAM STREET, OMAHA, NE 68102 BRICKLINEATTHEMERCANTILE.COM
LEASING@BRICKLINEATTHEMERCANTILE.COM

All dimensions and square footages are approximate and subject to normal construction variances and tolerances garee footages exceed the usable floor area. Any depictions of personal or condominium property, including without limitation any interior furniture, equipment, decorations, finishes, fixtures, appliances, furnishings, and landscaping are for illustrative purposes only and will not be included as part of the conveyance. Depicte placements of furniture are for illustrative purposes only and are not coordinated with building systems and/or structural elements. Sponsor reserves the right to make changes in accordance with the terms of the offering plan