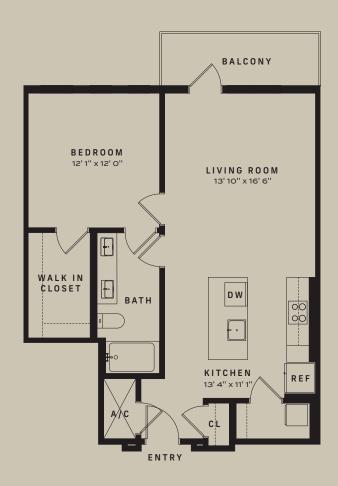

## **UNIT A5.2**

814 SQ. FT

1 BEDROOM

1 BATH

T (402) 994-9300 901 FARNAM STREET, OMAHA, NE 68102 BRICKLINEATTHEMERCANTILE.COM
LEASING@BRICKLINEATTHEMERCANTILE.COM

All dimensions and square footages are approximate and subject to normal construction variances and tolerances garee footages exceed the usable floor area. Any depictions of personal or condominium property, including without limitation any interior furniture, equipment, decorations, finishes, fixtures, appliances, furnishings, and landscaping are for illustrative purposes only and will not be included as part of the conveyance. Depicte placements of furniture are for illustrative purposes only and are not coordinated with building systems and/or structural elements. Sponsor reserves the right to make changes in accordance with the terms of the offering plan