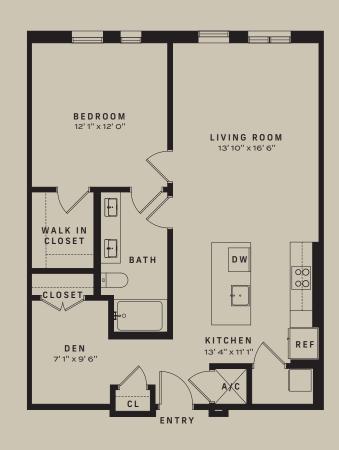

## AT THE MERCANTILE

## **UNIT A5.3**

- 916 SQ. FT
- **1 BEDROOM**
- 1 BATH



## 

Ξł

**TS Y J N A A H** 

\_Π ζ

IOTH ST

TTT



**8TH ST** 

<u>T (402) 994-9300</u>

901 FARNAM STREET, OMAHA, NE 68102

BRICKLINEATTHEMERCANTILE.COM LEASING@BRICKLINEATTHEMERCANTILE.COM

All dimensions and square footages are approximate and subject to normal construction variances and tolerances. Square footages exceed the usable floor area. Any depictions of personal or condominium property, including without limitation any interior furniture, equipment, decorations, finishes, fixtures, appliances, furnishings, and landscaping are for illustrative purposes only and will not be included as part of the conveyance. Depicted placements of furniture are for illustrative purposes only and are not coordinated with building systems and/or structural elements. Sponsor reserves the right