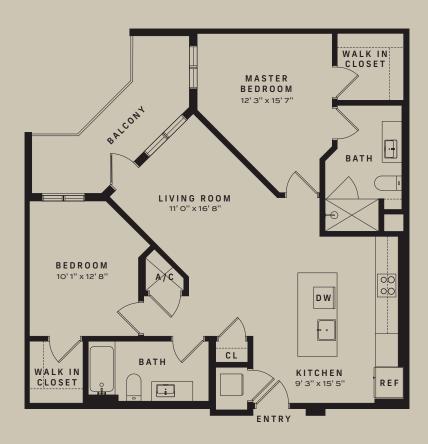

## **UNIT B1**

1015 SQ. FT

2 BEDROOM

2 BATH

T (402) 994-9300 901 FARNAM STREET, OMAHA, NE 68102 BRICKLINEATTHEMERCANTILE.COM
LEASING@BRICKLINEATTHEMERCANTILE.COM

All dimensions and square footages are approximate and subject to normal construction variances and tolerances Square footages exceed the usable floor area. Any depictions of personal or condominium property, including without limitation any interior furniture, equipment, decorations, finishes, fixtures, appliances, furnishings, and landscaping are for illustrative purposes only and will not be included as part of the conveyance. Depicted placements of furniture are for illustrative purposes only and are not coordinated with building systems and/o structural elements. Sponsor reserves the right to make changes in accordance with the terms of the offering plan.