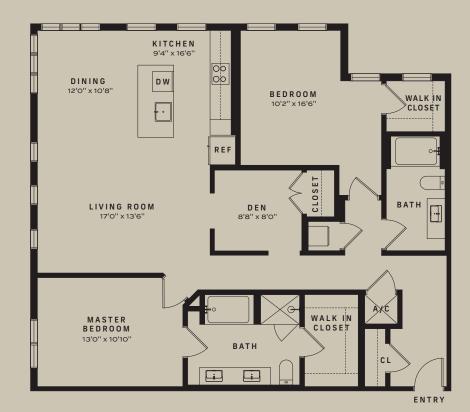

## **UNIT B10**

1468 SQ. FT
2 BEDROOM + DEN
2 BATH

T (402) 994-9300 901 FARNAM STREET, OMAHA, NE 68102 BRICKLINEATTHEMERCANTILE.COM LEASING@BRICKLINEATTHEMERCANTILE.COM

All dimensions and square footages are approximate and subject to normal construction variances and tolerances Square footages exceed the usable floor area. Any depictions of personal or condominium property, including without limitation any interior furniture, equipment, decorations, finishes, fixtures, appliances, furnishings, and landscaping are for illustrative purposes only and will not be included as part of the conveyance. Depicted placements of furniture are for illustrative purposes only and are not coordinated with building systems and/o structural elements. Sponsor reserves the right to make changes in accordance with the terms of the offering plan.