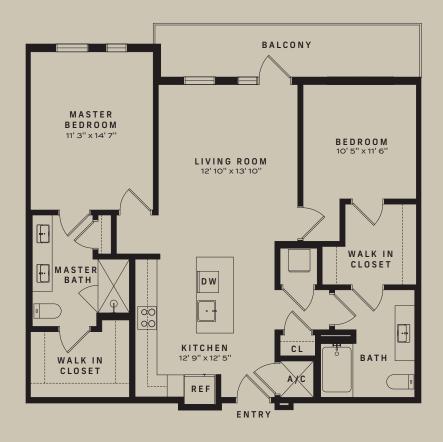

## **UNIT B2.1**

1100 SQ. FT

2 BEDROOM

2 BATH

T (402) 994-9300 901 FARNAM STREET, OMAHA, NE 68102 BRICKLINEATTHEMERCANTILE.COM
LEASING@BRICKLINEATTHEMERCANTILE.COM

All dimensions and square footages are approximate and subject to normal construction variances and tolerances garee footages exceed the usable floor area. Any depictions of personal or condominium property, including without limitation any interior furniture, equipment, decorations, finishes, fixtures, appliances, furnishings, and landscaping are for illustrative purposes only and will not be included as part of the conveyance. Depicte placements of furniture are for illustrative purposes only and are not coordinated with building systems and/or structural elements. Sponsor reserves the right to make changes in accordance with the terms of the offering plan