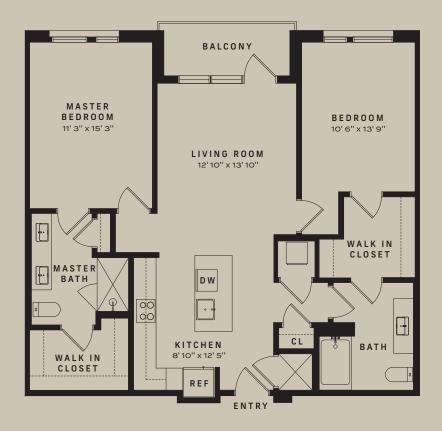

## **UNIT B2.2**

1133 SQ. FT

2 BEDROOM

2 BATH

T (402) 994-9300 901 FARNAM STREET, OMAHA, NE 68102 BRICKLINEATTHEMERCANTILE.COM
LEASING@BRICKLINEATTHEMERCANTILE.COM

All dimensions and square footages are approximate and subject to normal construction variances and tolerances Square footages exceed the usable floor area. Any depictions of personal or condominium property, including without limitation any interior furniture, equipment, decorations, finishes, fixtures, appliances, furnishings, and landscaping are for illustrative purposes only and will not be included as part of the conveyance. Depicted placements of furniture are for illustrative purposes only and are not coordinated with building systems and/o structural elements. Sponsor reserves the right to make changes in accordance with the terms of the offering plan.