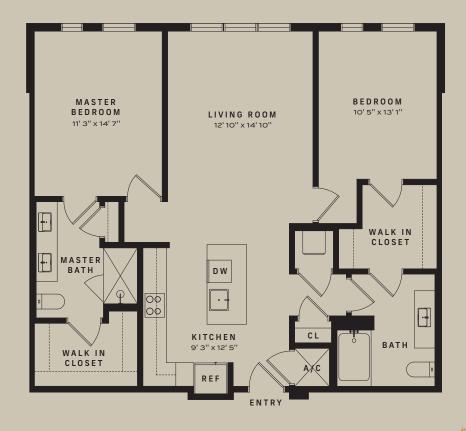

## **UNIT B2.3**

1155 SQ. FT

2 BEDROOM

2 BATH

T (402) 994-9300 901 FARNAM STREET, OMAHA, NE 68102 BRICKLINEATTHEMERCANTILE.COM LEASING@BRICKLINEATTHEMERCANTILE.COM

All dimensions and square footages are approximate and subject to normal construction variances and tolerances Square footages exceed the usable floor area. Any depictions of personal or condominium property, includinwithout limitation any interior furniture, equipment, decorations, finishes, fixtures, appliances, furnishings, anlandscaping are for illustrative purposes only and will not be included as part of the conveyance. Depicteplacements of furniture are for illustrative purposes only and are not coordinated with building systems and/o structural elements. Sponsor reserves the right to make changes in accordance with the terms of the offering plan