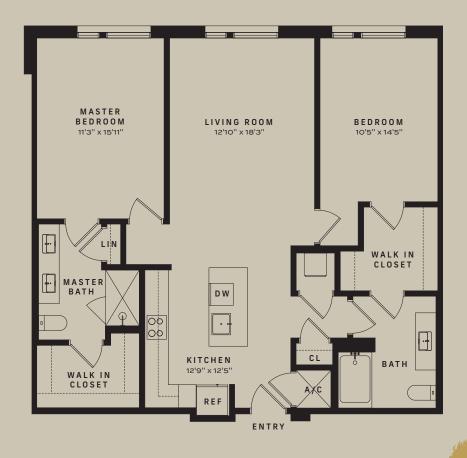

## **UNIT B2.4**

1206 SQ. FT

2 BEDROOM

2 BATH

T (402) 994-9300 901 FARNAM STREET, OMAHA, NE 68102 BRICKLINEATTHEMERCANTILE.COM LEASING@BRICKLINEATTHEMERCANTILE.COM

All dimensions and square footages are approximate and subject to normal construction variances and tolerances Square footages exceed the usable floor area. Any depictions of personal or condominium property, including without limitation any interior furniture, equipment, decorations, finishes, fixtures, appliances, furnishings, and landscaping are for illustrative purposes only and will not be included as part of the conveyance. Depicted placements of furniture are for illustrative purposes only and are not coordinated with building systems and/o structural elements. Sponsor reserves the right to make changes in accordance with the terms of the offering plan.