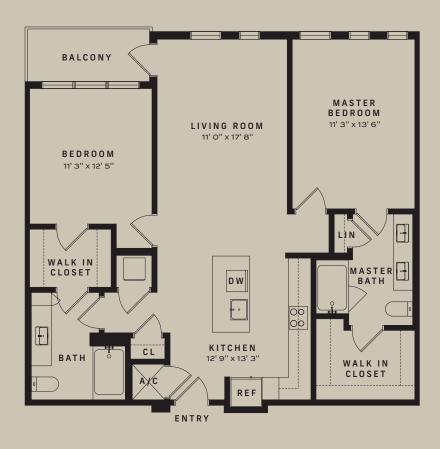

## **UNIT B2**

1170 SQ. FT

2 BEDROOM

2 BATH

T (402) 994-9300 901 FARNAM STREET, OMAHA, NE 68102 BRICKLINEATTHEMERCANTILE.COM LEASING@BRICKLINEATTHEMERCANTILE.COM

All dimensions and square footages are approximate and subject to normal construction variances and tolerances garee footages exceed the usable floor area. Any depictions of personal or condominium property, including without limitation any interior furniture, equipment, decorations, finishes, fixtures, appliances, furnishings, and landscaping are for illustrative purposes only and will not be included as part of the conveyance. Depicte placements of furniture are for illustrative purposes only and are not coordinated with building systems and/or structural elements. Sponsor reserves the right to make changes in accordance with the terms of the offering plan