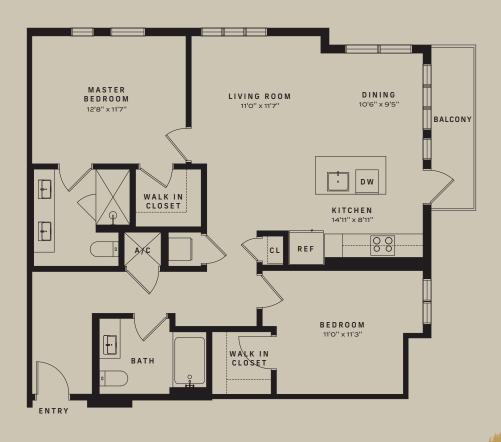

## **UNIT B3**

1128 SQ. FT

2 BEDROOM

2 BATH

<u>T (402) 994-9300</u> <u>901 FARNAM STREET, OMAHA, NE 68102</u> BRICKLINEATTHEMERCANTILE.COM LEASING@BRICKLINEATTHEMERCANTILE.COM

All dimensions and square footages are approximate and subject to normal construction variances and tolerances Square footages exceed the usable floor area. Any depictions of personal or condominium property, including without limitation any interior furniture, equipment, decorations, finishes, fixtures, appliances, furnishings, and landscaping are for illustrative purposes only and will not be included as part of the conveyance. Depicted placements of furniture are for illustrative purposes only and are not coordinated with building systems and/o structural elements. Sponsor reserves the right to make changes in accordance with the terms of the offering plan.