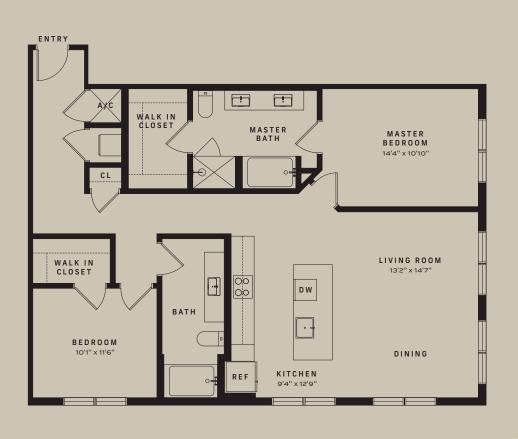

## BRICKLINE

## AT THE MERCANTILE

## UNIT B4

1245 SQ. FT

2 BEDROOM

2 BATH



## FARNAM ST





<u>T (402) 994-9300</u>

901 FARNAM STREET, OMAHA, NE 68102

BRICKLINEATTHEMERCANTILE.COM LEASING@BRICKLINEATTHEMERCANTILE.COM

All dimensions and square footages are approximate and subject to normal construction variances and tolerances. Square footages exceed the usable floor area. Any depictions of personal or condominium property, including without limitation any interior furniture, equipment, decorations, finishes, fixtures, appliances, furnishings, and landscaping are for illustrative purposes only and will not be included as part of the conveyance. Depicted placements of furniture are for illustrative purposes only and are not coordinated with building systems and/or structural elements. Sponsor reserves the right to make changes in accordance with the terms of