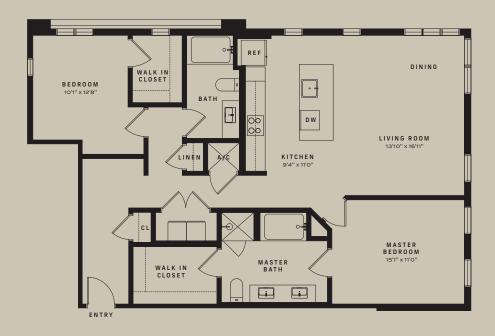

## **UNIT B6**

1273 SQ. FT

2 BEDROOM

2 BATH

T (402) 994-9300 901 FARNAM STREET, OMAHA, NE 68102 BRICKLINEATTHEMERCANTILE.COM LEASING@BRICKLINEATTHEMERCANTILE.COM

All dimensions and square footages are approximate and subject to normal construction variances and tolerances Square footages exceed the usable floor area. Any depictions of personal or condominium property, including without limitation any interior furniture, equipment, decorations, finishes, fixtures, appliances, furnishings, and landscaping are for illustrative purposes only and will not be included as part of the conveyance. Depicted placements of furniture are for illustrative purposes only and are not coordinated with building systems and/o structural elements. Sponsor reserves the right to make changes in accordance with the terms of the offering plan.