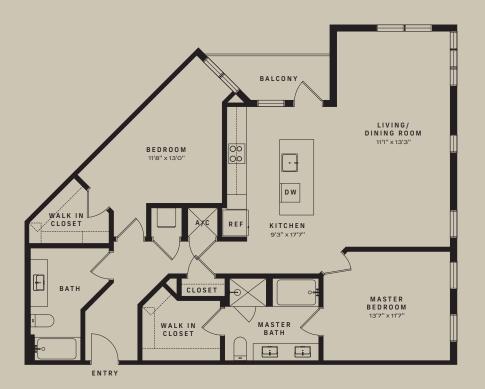

# BRICKLINE

## AT THE MERCANTILE

## UNIT B7

1328 SQ. FT

### 2 BEDROOM

2 BATH



#### FARNAM ST





<u>T (402) 994-9300</u>

<u>901 FARNAM STREET, OMAHA, NE 68102</u>

BRICKLINEATTHEMERCANTILE.COM LEASING@BRICKLINEATTHEMERCANTILE.COM

All dimensions and square footages are approximate and subject to normal construction variances and tolerances. Square footages exceed the usable floor area. Any depictions of personal or condominium property, including without limitation any interior furniture, equipment, decorations, finishes, fixtures, appliances, furnishings, and landscaping are for illustrative purposes only and will not be included as part of the conveyance. Depicted placements of furniture are for illustrative purposes only and are not coordinated with building systems and/or structural elements. Sponsor reserves the right to make changes in accordance with the