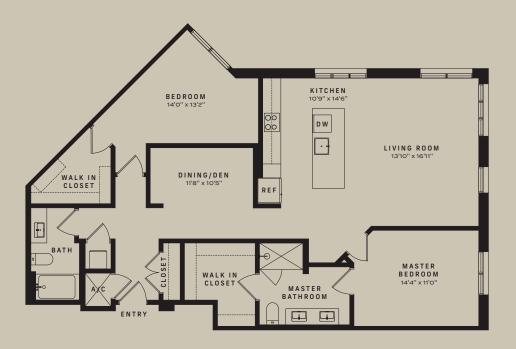

## **UNIT B9**

1386 SQ. FT

2 BEDROOM

2 BATH

T (402) 994-9300 901 FARNAM STREET, OMAHA, NE 68102 BRICKLINEATTHEMERCANTILE.COM LEASING@BRICKLINEATTHEMERCANTILE.COM

All dimensions and square footages are approximate and subject to normal construction variances and tolerances Square footages exceed the usable floor area. Any depictions of personal or condominium property, including without limitation any interior furniture, equipment, decorations, finishes, fixtures, appliances, furnishings, and landscaping are for illustrative purposes only and will not be included as part of the conveyance. Depicted placements of furniture are for illustrative purposes only and are not coordinated with building systems and/o structural elements. Sponsor reserves the right to make changes in accordance with the terms of the offering plan.