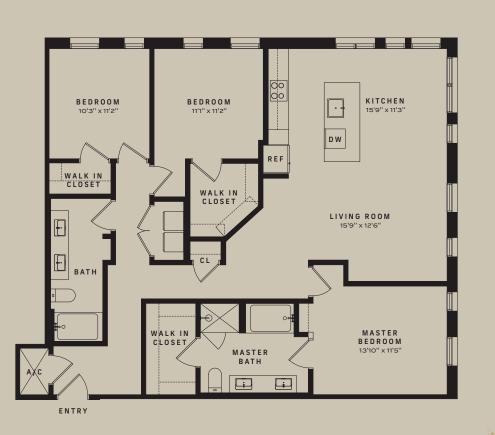

## BRICKLINE

## AT THE MERCANTILE

## UNIT C1

1497 SQ. FT

3 BEDROOM

2 BATH



## FARNAM ST





<u>T (402) 994-9300</u>

901 FARNAM STREET, OMAHA, NE 68102

BRICKLINEATTHEMERCANTILE.COM LEASING@BRICKLINEATTHEMERCANTILE.COM

All dimensions and square footages are approximate and subject to normal construction variances and tolerances. Square footages exceed the usable floor area. Any depictions of personal or condominium property, including without limitation any interior furniture, equipment, decorations, finishes, fixtures, appliances, furnishings, and landscaping are for illustrative purposes only and will not be included as part of the conveyance. Depicted placements of furniture are for illustrative purposes only and are not coordinated with building systems and/or structural elements. Sponsor reserves the right to make changes in accordance with the terms of