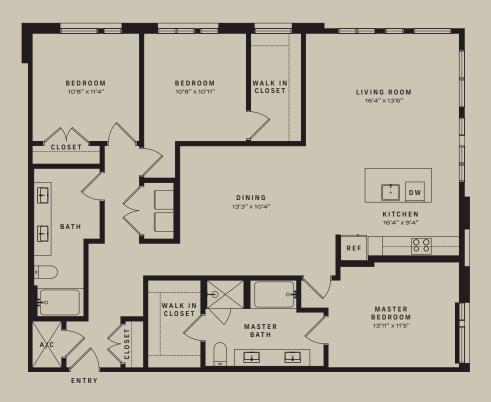

## **UNIT C2**

1669 SQ. FT

3 BEDROOM

2 BATH

T (402) 994-9300 901 FARNAM STREET, OMAHA, NE 68102 BRICKLINEATTHEMERCANTILE.COM LEASING@BRICKLINEATTHEMERCANTILE.COM

All dimensions and square footages are approximate and subject to normal construction variances and tolerances garee footages exceed the usable floor area. Any depictions of personal or condominium property, including without limitation any interior furniture, equipment, decorations, finishes, fixtures, appliances, furnishings, and landscaping are for illustrative purposes only and will not be included as part of the conveyance. Depicte placements of furniture are for illustrative purposes only and are not coordinated with building systems and/or structural elements. Sponsor reserves the right to make changes in accordance with the terms of the offering plan