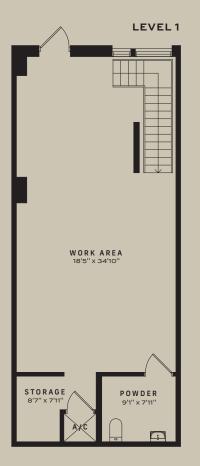

## AT THE MERCANTILE

## **UNIT LW1**

1271 SQ. FT

**1 BEDROOM** 

1 BATH





## <u>T (402) 994-9300</u>

901 FARNAM STREET, OMAHA, NE 68102

BRICKLINEATTHEMERCANTILE.COM LEASING@BRICKLINEATTHEMERCANTILE.COM



All dimensions and square footages are approximate and subject to normal construction variances and tolerances. Square footages exceed the usable floor area. Any depictions of personal or condominium property, including without limitation any interior furniture, equipment, decorations, finishes, fixtures, appliances, furnishings, and landscaping are for illustrative purposes only and will not be included as part of the conveyance. Depicted placements of furniture are for illustrative purposes only and are not coordinated with building systems and/or structural elements. Sponsor reserves the right to make changes in accordance with the terms of the offerin