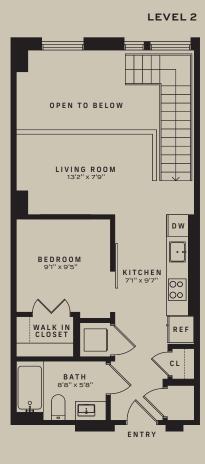

## AT THE MERCANTILE

## **UNIT LW1**

1271 SQ. FT

**1 BEDROOM** 

1 BATH





## <u>T (402) 994-9300</u>

901 FARNAM STREET, OMAHA, NE 68102

BRICKLINEATTHEMERCANTILE.COM LEASING@BRICKLINEATTHEMERCANTILE.COM



All dimensions and square footages are approximate and subject to normal construction variances and tolerances. Square footages exceed the usable floor area. Any depictions of personal or condominium property, including without limitation any interior furniture, equipment, decorations, finishes, fixtures, appliances, furnishings, and landscaping are for illustrative purposes only and will not be included as part of the conveyance. Depicted placements of furniture are for illustrative purposes only and are not coordinated with building systems and/or structural elements. Sponsor reserves the right to make changes in accordance with the terms of the offering