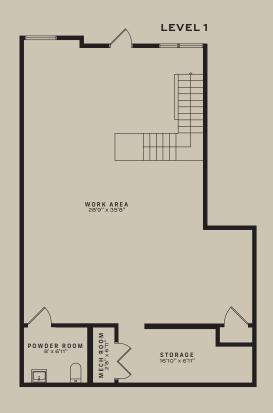

## **UNIT LW3**

1904 SQ. FT 1 BEDROOM 1 BATH

<u>T (402) 994-9300</u> <u>901 FARNAM STREET, OMAHA, NE 68102</u> BRICKLINEATTHEMERCANTILE.COM
LEASING@BRICKLINEATTHEMERCANTILE.COM

All dimensions and square footages are approximate and subject to normal construction variances and tolerances Square footages exceed the usable floor area. Any depictions of personal or condominium property, including without limitation any interior furniture, equipment, decorations, finishes, fixtures, appliances, furnishings, and landscaping are for illustrative purposes only and will not be included as part of the conveyance. Depicted placements of furniture are for illustrative purposes only and are not coordinated with building systems and/o structural elements. Sponsor reserves the right to make changes in accordance with the terms of the offering plan.