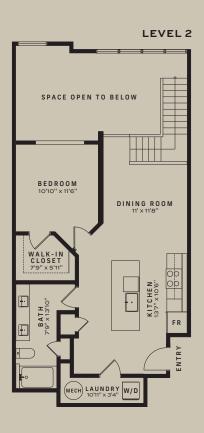

## **UNIT LW3**

1904 SQ. FT 1 BEDROOM 1 BATH

<u>T (402) 994-9300</u> <u>901 FARNAM STREET, OMAHA, NE 68102</u> BRICKLINEATTHEMERCANTILE.COM
LEASING@BRICKLINEATTHEMERCANTILE.COM

All dimensions and square footages are approximate and subject to normal construction variances and tolerances Square footages exceed the usable floor area. Any depictions of personal or condominium property, including without limitation any interior furniture, equipment, decorations, finishes, fixtures, appliances, furnishings, and landscaping are for illustrative purposes only and will not be included as part of the conveyance. Depicted placements of furniture are for illustrative purposes only and are not coordinated with building systems and/o structural elements. Sponsor reserves the right to make changes in accordance with the terms of the offering plan.