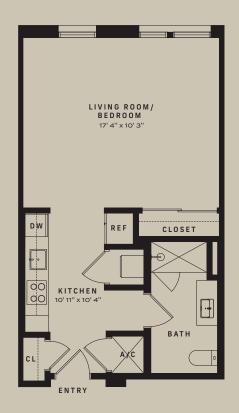

## **UNIT S1.1**

548 SQ. FT

STUDIO

1 BATH

T (402) 994-9300 901 FARNAM STREET, OMAHA, NE 68102 BRICKLINEATTHEMERCANTILE.COM
LEASING@BRICKLINEATTHEMERCANTILE.COM

All dimensions and square footages are approximate and subject to normal construction variances and tolerances garee footages exceed the usable floor area. Any depictions of personal or condominium property, including without limitation any interior furniture, equipment, decorations, finishes, fixtures, appliances, furnishings, and landscaping are for illustrative purposes only and will not be included as part of the conveyance. Depicte placements of furniture are for illustrative purposes only and are not coordinated with building systems and/or structural elements. Sponsor reserves the right to make changes in accordance with the terms of the offering plan