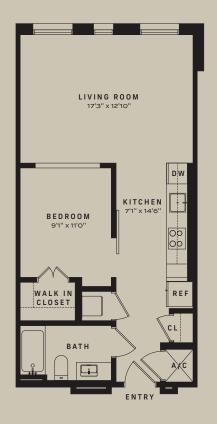

## **UNIT S2.1**

641 SQ. FT

1 BEDROOM

1 BATH

T (402) 994-9300 901 FARNAM STREET, OMAHA, NE 68102 BRICKLINEATTHEMERCANTILE.COM
LEASING@BRICKLINEATTHEMERCANTILE.COM

All dimensions and square footages are approximate and subject to normal construction variances and tolerance: Square footages exceed the usable floor area. Any depictions of personal or condominium property, includin without limitation any interior furniture, equipment, decorations, finishes, fixtures, appliances, furnishings, an landscaping are for illustrative purposes only and will not be included as part of the conveyance. Depicte placements of furniture are for illustrative purposes only and are not coordinated with building systems and/c structural elements. Sponsor reserves the right to make changes in accordance with the terms of the offering plar