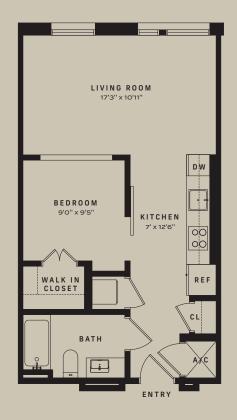

## **UNIT S2**

567 SQ. FT

1 BEDROOM

1 BATH

T (402) 994-9300 901 FARNAM STREET, OMAHA, NE 68102 BRICKLINEATTHEMERCANTILE.COM
LEASING@BRICKLINEATTHEMERCANTILE.COM

All dimensions and square footages are approximate and subject to normal construction variances and tolerance: Square footages exceed the usable floor area. Any depictions of personal or condominium property, includin without limitation any interior furniture, equipment, decorations, finishes, fixtures, appliances, furnishings, an landscaping are for illustrative purposes only and will not be included as part of the conveyance. Depicte placements of furniture are for illustrative purposes only and are not coordinated with building systems and/c structural elements. Sponsor reserves the right to make changes in accordance with the terms of the offering plar